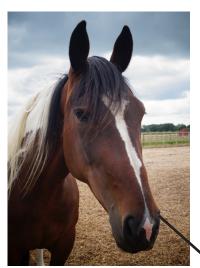

# A-mule-zing differences!

At Redwings we look after over 1,500 horses, ponies, donkeys, mules and hinnies, but can you tell the difference between them all? Draw a line to connect the picture to the correct statement. Look at the pictures of our residents below and read the clues about their distinctive features to help you work out who is who! You can find the answers on the page below.

Victoria

Molly

Timothy

Noah

### Horse

Both parents are horses Shorter Ears Long, flowing mane Longer face/muzzle

Who do you think is the horse?

# A-mule-zing differences!

At Redwings we look after over 1,500 horses, ponies, donkeys, mules and hinnies, but can you tell the difference between them all? Draw a line to connect the picture to the correct statement. Look at the pictures of our residents below and read the clues about their distinctive features to help you work out who is who!

### Horse

Both parents are horses **Shorter Ears** Long, flowing mane Longer face/muzzle

Who do you think is the horse?