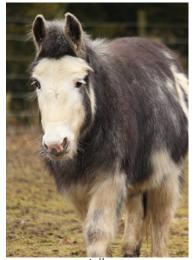

Victoria

Molly

Timothy

Noah

## Donkey

Both parents are donkeys Long Ears Short, upright mane Shorter face/muzzle

Who do you think is the donkey?