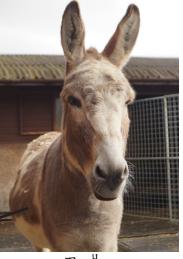

# A-mule-zing differences!

At Redwings we look after over 1,500 horses, ponies, donkeys, mules and hinnies, but can you tell the difference between them all? Draw a line to connect the picture to the correct statement. Look at the pictures of our residents below and read the clues about their distinctive features to help you work out who is who! You can find the answers on the page below.

Victoria

Molly

Timothy

Noah

## Donkey

Both parents are donkeys Long Ears Short, upright mane Shorter face/muzzle

Who do you think is the donkey?

# A-mule-zing differences!

At Redwings we look after over 1,500 horses, ponies, donkeys, mules and hinnies, but can you tell the difference between them all? Draw a line to connect the picture to the correct statement. Look at the pictures of our residents below and read the clues about their distinctive features to help you work out who is who!