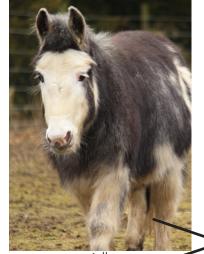

# A-mule-zing differences!

At Redwings we look after over 1,500 horses, ponies, donkeys, mules and hinnies, but can you tell the difference between them all? Draw a line to connect the picture to the correct statement. Look at the pictures of our residents below and read the clues about their distinctive features to help you work out who is who! You can find the answers on the page below.

Victoria

Molly

Timothy

Noah

### Hinny

Horse dad and donkey mum Body of a donkey, features of a horse Short ears Short, upright mane Shorter face/muzzle

Who do you think is the hinny?

# A-mule-zing differences!

At Redwings we look after over 1,500 horses, ponies, donkeys, mules and hinnies, but can you tell the difference between them all? Draw a line to connect the picture to the correct statement. Look at the pictures of our residents below and read the clues about their distinctive features to help you work out who is who!