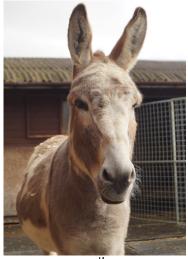

Victoria

Molly

Timothy

Noah

### Hinny

Horse dad and donkey mum Body of a donkey, features of a horse Short ears Short, upright mane Shorter face/muzzle

Who do you think is the hinny?