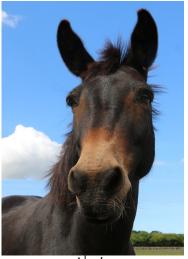

Victoria

Molly

Timothy

Noah

#### Mule

Donkey dad and horse mum Body of a horse, features of a donkey Long ears Long, flowing mane Longer face/muzzle

Who do you think is the mule?