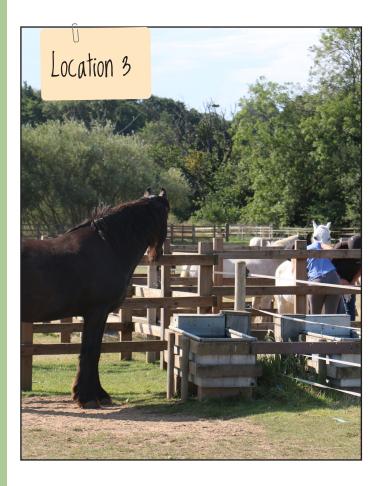

|                                                          | Location number |                 |              |  |  |  |
|----------------------------------------------------------|-----------------|-----------------|--------------|--|--|--|
| Look at the photos attached and circle what you can see! |                 |                 |              |  |  |  |
| Is the horse<br>Healthy Injured                          |                 |                 | None Present |  |  |  |
| Are there companions? Yes (if yes, how many) None        |                 |                 |              |  |  |  |
| Does he have water?<br>Yes Clean                         | Dirty           | None            |              |  |  |  |
| Is there food?<br>Yes Grass                              | None            |                 |              |  |  |  |
| Is there poo in the paddock? Yes No Details              |                 |                 |              |  |  |  |
| Look at the grazing<br>Bare Ground (not much gro         | ass)            | Poisonous Plant | S            |  |  |  |
| Is there space?<br>Lots Some A lit                       | tle             | None            |              |  |  |  |
| Is there shelter?<br>Yes If so, is it safe, o            | or unsafe?      | No shelter      |              |  |  |  |
| Is there fencing? Is it<br>Safe and secure Broken        |                 | No safe fe      | ncing        |  |  |  |
| Are you happy with the horse's home? Yes/No              |                 |                 |              |  |  |  |
| Why do you think this?                                   |                 |                 |              |  |  |  |