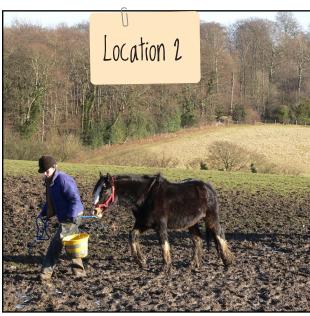

|                                                          | Location number |                 |              |  |  |  |
|----------------------------------------------------------|-----------------|-----------------|--------------|--|--|--|
| Look at the photos attached and circle what you can see! |                 |                 |              |  |  |  |
| Is the horse<br>Healthy Injured                          |                 |                 | None Present |  |  |  |
| Are there companions? Yes (if yes, how many) None        |                 |                 |              |  |  |  |
| Does he have water?<br>Yes Clean                         | Dirty           | None            |              |  |  |  |
| Is there food?<br>Yes Grass                              | None            |                 |              |  |  |  |
| Is there poo in the paddock? Yes No Details              |                 |                 |              |  |  |  |
| Look at the grazing<br>Bare Ground (not much gro         | ass)            | Poisonous Plant | S            |  |  |  |
| Is there space?<br>Lots Some A lit                       | tle             | None            |              |  |  |  |
| Is there shelter?<br>Yes If so, is it safe, o            | or unsafe?      | No shelter      |              |  |  |  |
| Is there fencing? Is it<br>Safe and secure Broken        |                 | No safe fe      | ncing        |  |  |  |
| Are you happy with the horse's home? Yes/No              |                 |                 |              |  |  |  |
| Why do you think this?                                   |                 |                 |              |  |  |  |