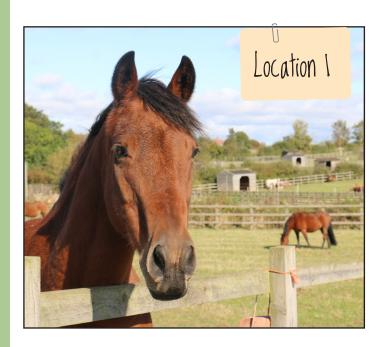

Look very carefully at the photos below, and then fill out the attached assessment forms to decided if the horses you see are leading a safe, happy and healthy life.

|                                                          | Location number |                 |              |  |  |  |
|----------------------------------------------------------|-----------------|-----------------|--------------|--|--|--|
| Look at the photos attached and circle what you can see! |                 |                 |              |  |  |  |
| Is the horse<br>Healthy Injured                          |                 |                 | None Present |  |  |  |
| Are there companions? Yes (if yes, how many) None        |                 |                 |              |  |  |  |
| Does he have water?<br>Yes Clean                         | Dirty           | None            |              |  |  |  |
| Is there food?<br>Yes Grass                              | None            |                 |              |  |  |  |
| Is there poo in the paddock? Yes No Details              |                 |                 |              |  |  |  |
| Look at the grazing<br>Bare Ground (not much gro         | ass)            | Poisonous Plant | S            |  |  |  |
| Is there space?<br>Lots Some A lit                       | tle             | None            |              |  |  |  |
| Is there shelter?<br>Yes If so, is it safe, o            | or unsafe?      | No shelter      |              |  |  |  |
| Is there fencing? Is it<br>Safe and secure Broken        |                 | No safe fe      | ncing        |  |  |  |
| Are you happy with the horse's home? Yes/No              |                 |                 |              |  |  |  |
| Why do you think this?                                   |                 |                 |              |  |  |  |