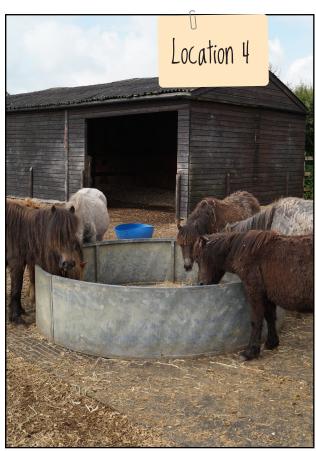

|                                                          | Location number |                 |              |  |  |  |
|----------------------------------------------------------|-----------------|-----------------|--------------|--|--|--|
| Look at the photos attached and circle what you can see! |                 |                 |              |  |  |  |
| Is the horse<br>Healthy Injured                          |                 |                 | None Present |  |  |  |
| Are there companions? Yes (if yes, how many) None        |                 |                 |              |  |  |  |
| Does he have water?<br>Yes Clean                         | Dirty           | None            |              |  |  |  |
| Is there food?<br>Yes Grass                              | None            |                 |              |  |  |  |
| Is there poo in the paddock? Yes No Details              |                 |                 |              |  |  |  |
| Look at the grazing<br>Bare Ground (not much gro         | ass)            | Poisonous Plant | S            |  |  |  |
| Is there space?<br>Lots Some A lit                       | tle             | None            |              |  |  |  |
| Is there shelter?<br>Yes If so, is it safe, o            | or unsafe?      | No shelter      |              |  |  |  |
| Is there fencing? Is it<br>Safe and secure Broken        |                 | No safe fe      | ncing        |  |  |  |
| Are you happy with the horse's home? Yes/No              |                 |                 |              |  |  |  |
| Why do you think this?                                   |                 |                 |              |  |  |  |