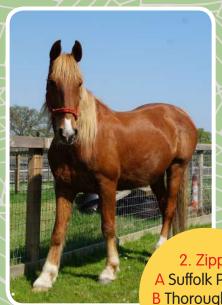

## BARBING BREEDS

How well do you know our Adoption Stars? Take our quiz to see if you know which breed they are! Breeds can be tricky, so if you need a clue there's a worksheet at www.youngreds.co.uk

2. Zippy
A Suffolk Punch
B Thoroughbred
C Gelderlander